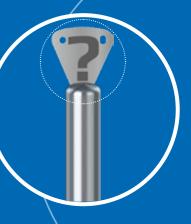

#### WELDING PLATE TOP SEAL

TOP OF LEGS SEALED
WITH WELDING PLATES

SELECT THREAD DIAMETER
OF THE WELDING PLATES

CONNECTS TO MACHINE VIA BOLTS OR POINTED SCREWS

#### **ROUNDED TOP SEAL**

TOP OF LEGS CLOSED
WITH ROUNDED TOP SEALS