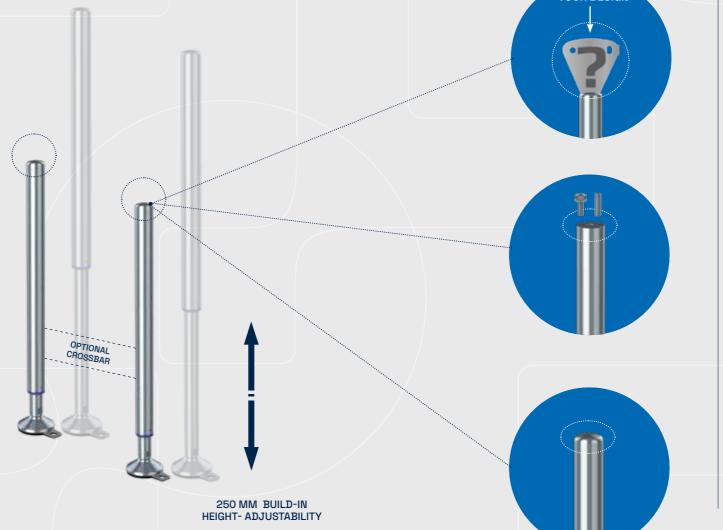

#### **CUSTOMIZED LEGS**

DESIGN YOUR OWN
CUSTOMIZED TOP FITTINGS

THE TOP FITTINGS CONNECT THE LEGS TO THE MACHINE

NGI CAN MANUFACTURE YOUR CUSTOMIZED TOP FITTINGS

#### **FULL FLEXIBLITY LEGS**

THE BRACKETS PROVIDE FULL FLEXIBILITY EVEN AFTER INSTALLMENT

#### LEGS ONLY

LEGS SUPPLIED WITHOUT TOP FITTINGS OR BRACKETS

MAKE YOUR OWN
MODIFICATIONS TO THE LEGS

PRODUCE AND MOUNT
YOUR OWN ACCESSORIES

### Height Adjustable Systems From 200 to 4000 mm

- 250 mm build-in height-adjustability (as standard)
- Tube Dimensions Ø37 and Ø51
- · All customized heights and widths available
- Weight-load capacity up to 10.000 N per leg
- Contact <a href="mailto:ngi@ngi.dk">ngi@ngi.dk</a> to receive the STEP-files

SELECT DIAMETER Ø38 OR Ø51: 250 MM BUILD-IN HEIGHT-ADJUSTABILITY IN ALL LEGS