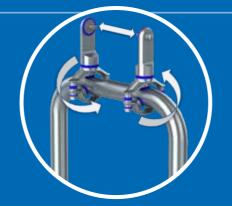

#### **FULL FLEXIBLITY LEGS**

THE BRACKETS PROVIDE FULL FLEXIBILITY EVEN AFTER INSTALLMENT