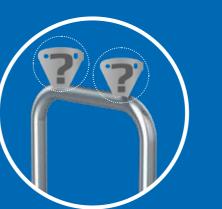

#### **CUSTOMIZED LEGS**

DESIGN YOUR OWN
CUSTOMIZED TOP FITTINGS

THE TOP FITTINGS CONNECT THE LEGS TO THE MACHINE

NGI CAN MANUFACTURE YOUR CUSTOMIZED TOP FITTINGS