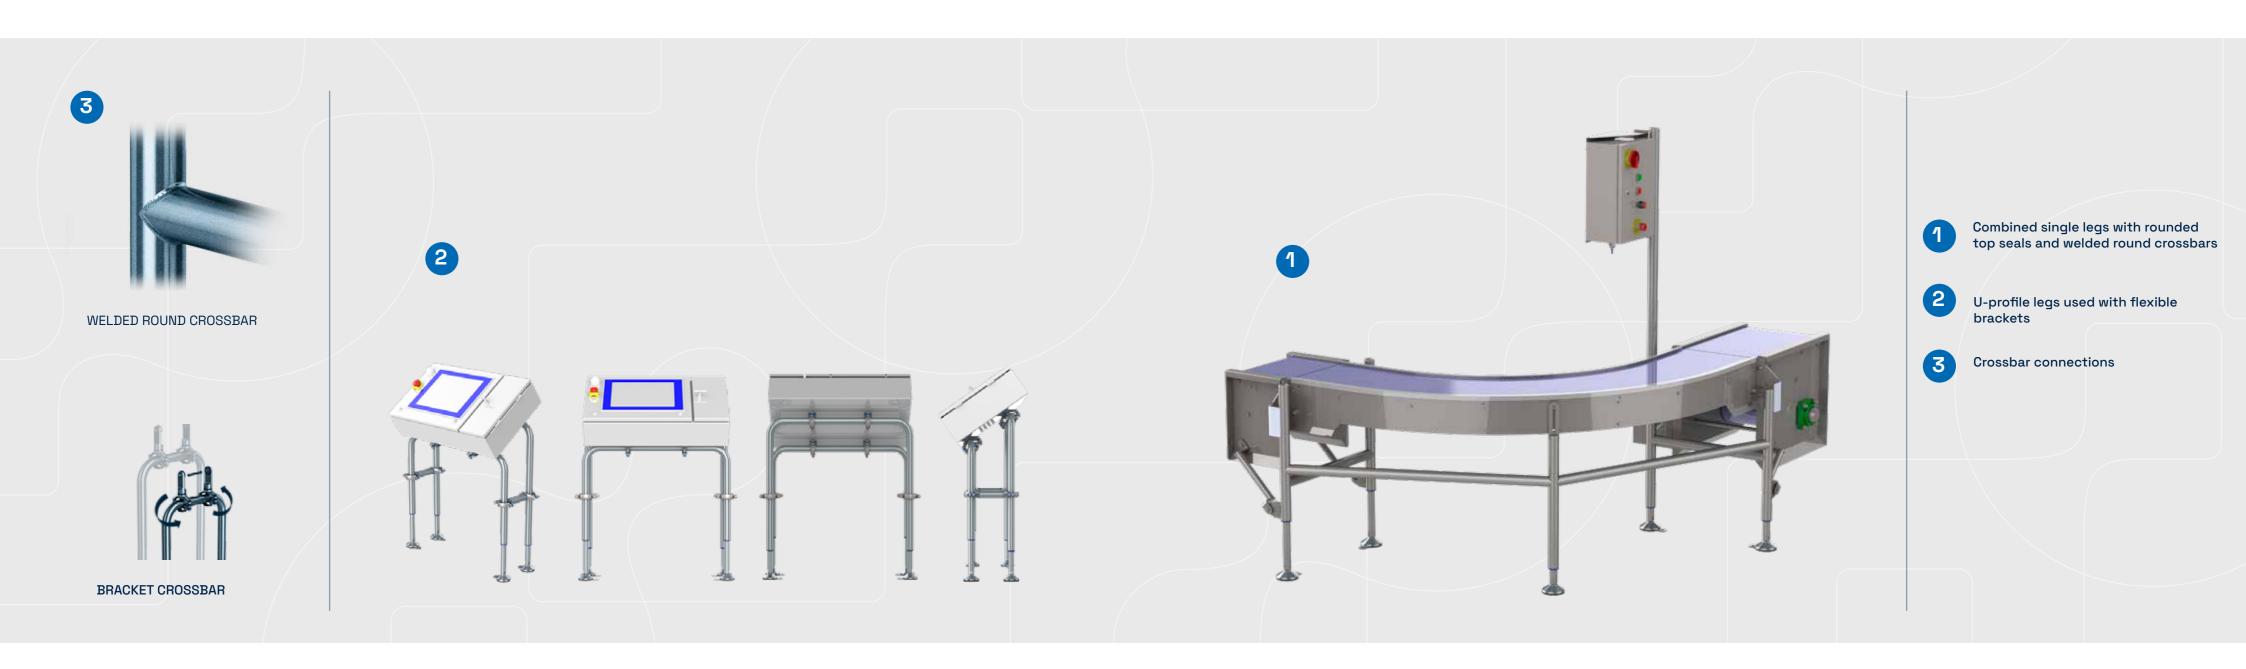

#### **CUSTOMIZED LEGS**

DESIGN YOUR OWN
CUSTOMIZED TOP FITTINGS

THE TOP FITTINGS CONNECT THE LEGS TO THE MACHINE

NGI CAN MANUFACTURE YOUR CUSTOMIZED TOP FITTINGS

#### **FULL FLEXIBLITY LEGS**

THE BRACKETS PROVIDE FULL FLEXIBILITY EVEN AFTER INSTALLMENT