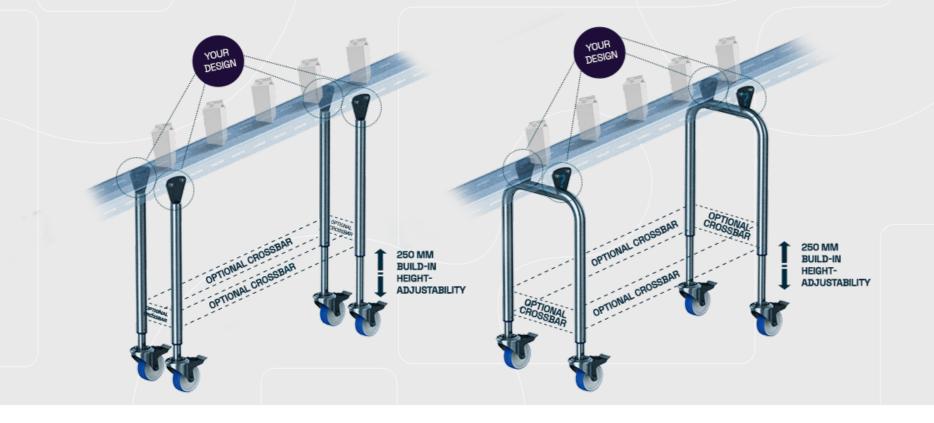

## Different systems for different needs

- Save money on engineering hours
- Optimize your design process by standardizing
- Lower your production costs

### Height Adjustable Systems From 200 to 4000 mm

- 250 mm build-in height-adjustability (as standard)
- Tube Dimensions Ø37 and Ø51
- · All customized heights and widths available
- Weight-load capacity up to 10.000 N per leg
- Contact <a href="mailto:ngi@ngi.dk">ngi@ngi.dk</a> to receive the STEP-files