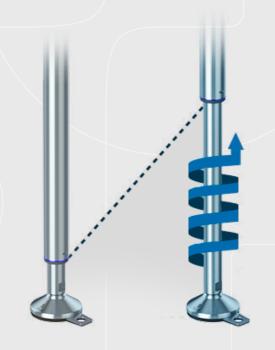

### Height Adjustable Systems From 200 to 4000 mm

- 250 mm build-in height-adjustability (as standard)
- Tube Dimensions Ø37 and Ø51
- · All customized heights and widths available
- Weight-load capacity up to 10.000 N per leg
- Contact <a href="mailto:ngi@ngi.dk">ngi@ngi.dk</a> to receive the STEP-files

SELECT DIAMETER Ø38 OR Ø51: 250 MM BUILD-IN HEIGHT-ADJUSTABILITY IN ALL LEGS