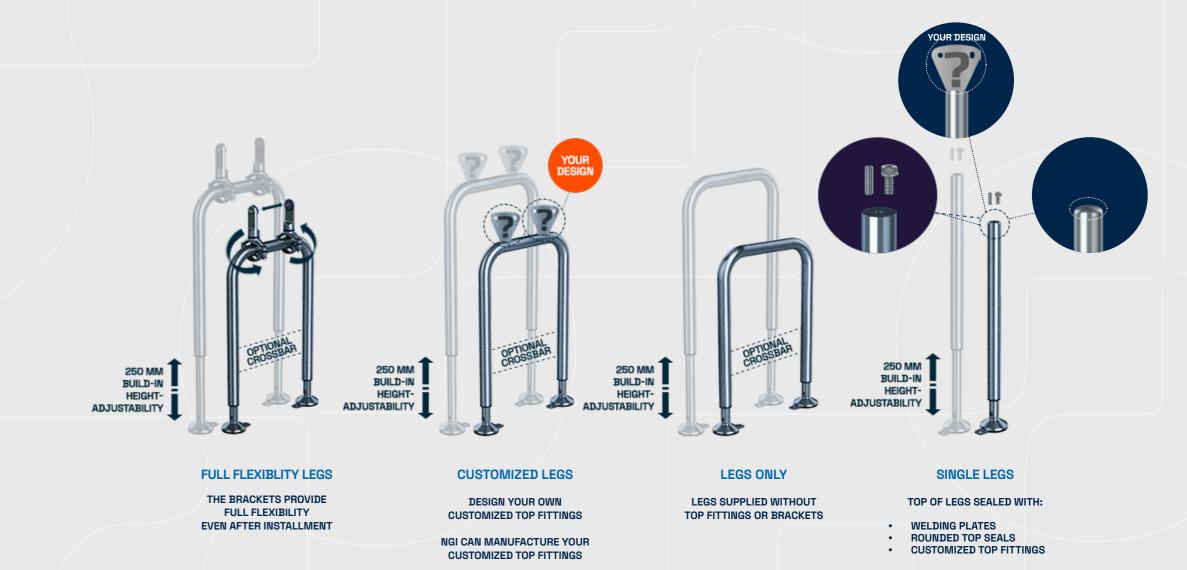

### Adjustable U-Profile legs

#### **CUSTOMIZED LEGS**

DESIGN YOUR OWN
CUSTOMIZED TOP FITTINGS

THE TOP FITTINGS CONNECT THE LEGS TO THE MACHINE

NGI CAN MANUFACTURE YOUR CUSTOMIZED TOP FITTINGS

#### **FULL FLEXIBLITY LEGS**

THE BRACKETS PROVIDE FULL FLEXIBILITY EVEN AFTER INSTALLMENT

#### LEGS ONLY

LEGS SUPPLIED WITHOUT TOP FITTINGS OR BRACKETS

MAKE YOUR OWN
MODIFICATIONS TO THE LEGS

PRODUCE AND MOUNT
YOUR OWN ACCESSORIES

#### **CUSTOMIZED LEGS**

DESIGN YOUR OWN
CUSTOMIZED TOP FITTINGS

THE TOP FITTINGS CONNECT THE LEGS TO THE MACHINE

NGI CAN MANUFACTURE YOU

#### WELDING PLATE TOP SEAL

TOP OF LEGS SEALED
WITH WELDING PLATES

SELECT THREAD DIAMETER
OF THE WELDING PLATES

CONNECTS TO MACHINE VIA BOLTS OR POINTED SCREWS

#### **ROUNDED TOP SEAL**

TOP OF LEGS CLOSED
WITH ROUNDED TOP SEALS