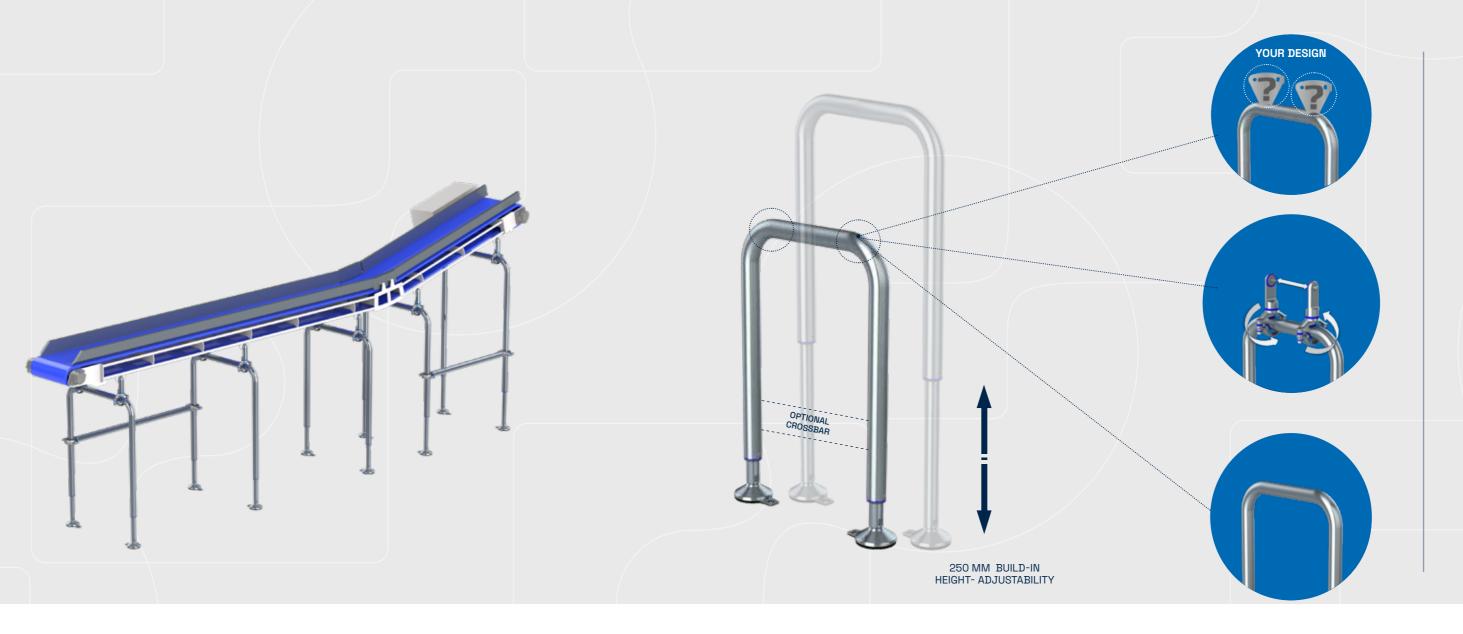

### Height Adjustable Systems From 200 to 4000 mm

- 250 mm build-in height-adjustability (as standard)
- Tube Dimensions Ø37 and Ø51
- · All customized heights and widths available
- Weight-load capacity up to 10.000 N per leg
- Contact <a href="mailto:ngi@ngi.dk">ngi@ngi.dk</a> to receive the STEP-files

SELECT DIAMETER Ø38 OR Ø51: 250 MM BUILD-IN HEIGHT-ADJUSTABILITY IN ALL LEGS