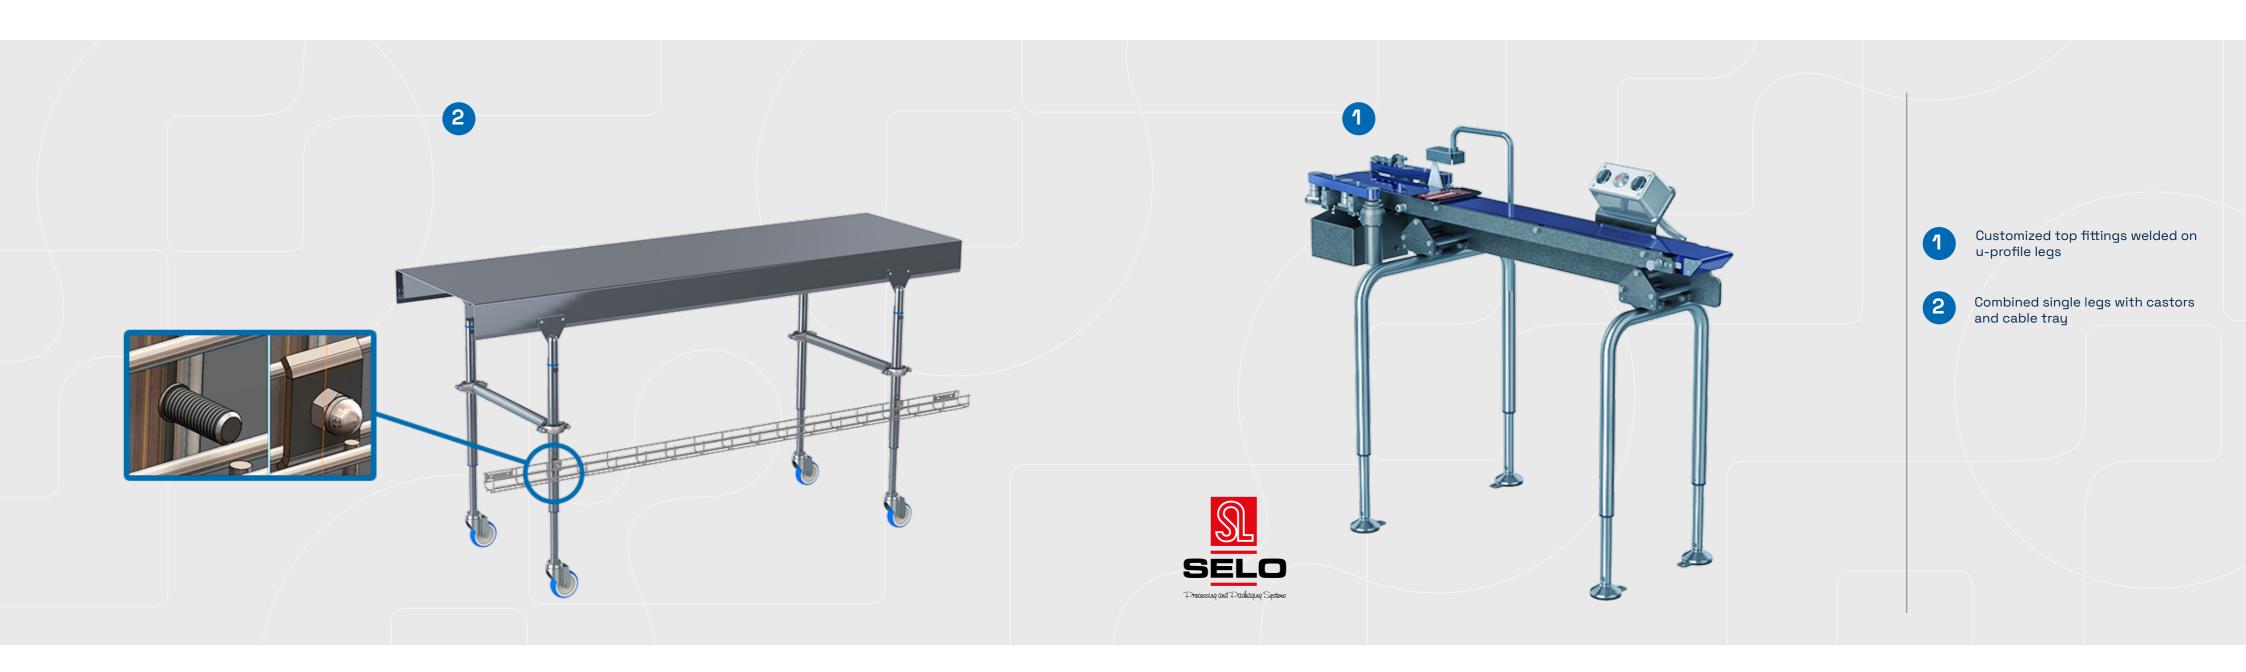

### Adjustable Combined single legs

#### **CUSTOMIZED LEGS**

DESIGN YOUR OWN
CUSTOMIZED TOP FITTINGS

THE TOP FITTINGS CONNECT THE LEGS TO THE MACHINE

NGI CAN MANUFACTURE YOU

#### WELDING PLATE TOP SEAL

TOP OF LEGS SEALED
WITH WELDING PLATES

SELECT THREAD DIAMETER
OF THE WELDING PLATES

CONNECTS TO MACHINE VIA BOLTS OR POINTED SCREWS

#### **ROUNDED TOP SEAL**

TOP OF LEGS CLOSED
WITH ROUNDED TOP SEALS

## Select levelling feet or levelling castors