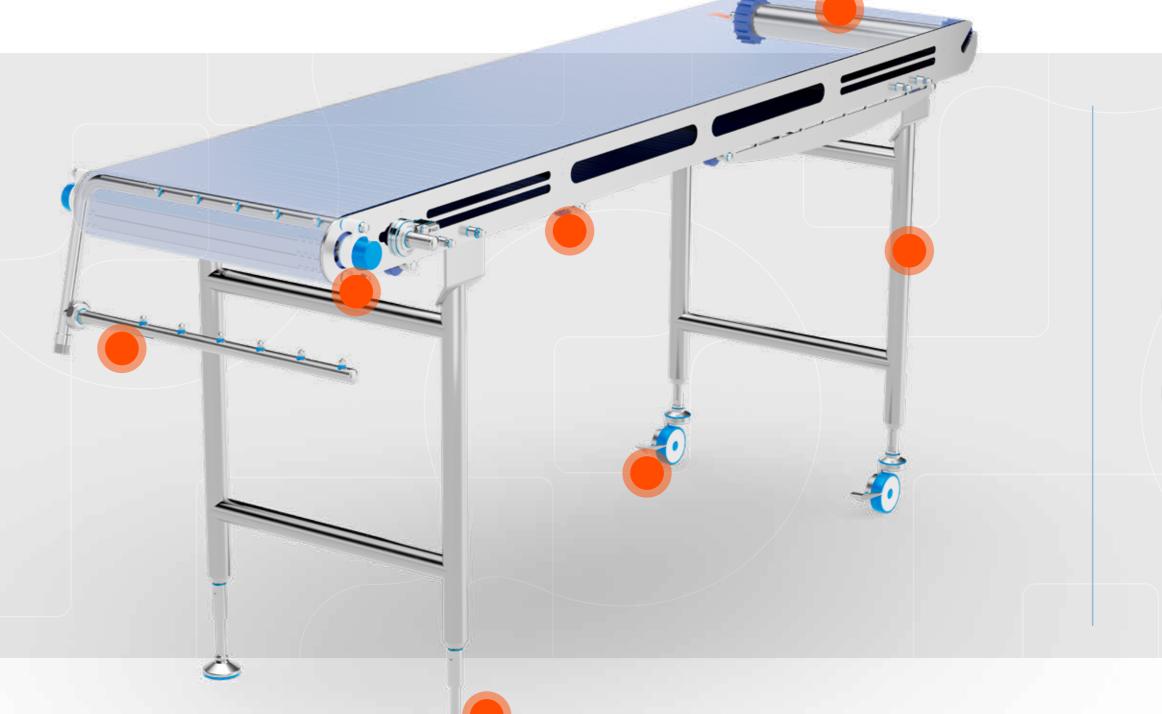

## Select levelling feet or levelling castors

### Height Adjustable Systems From 200 to 4000 mm

- 250 mm build-in height-adjustability (as standard)
- Tube Dimensions Ø37 and Ø51
- · All customized heights and widths available
- Weight-load capacity up to 10.000 N per leg
- Contact <a href="mailto:ngi@ngi.dk">ngi@ngi.dk</a> to receive the STEP-files

SELECT DIAMETER Ø38 OR Ø51: 250 MM BUILD-IN HEIGHT-ADJUSTABILITY IN ALL LEGS