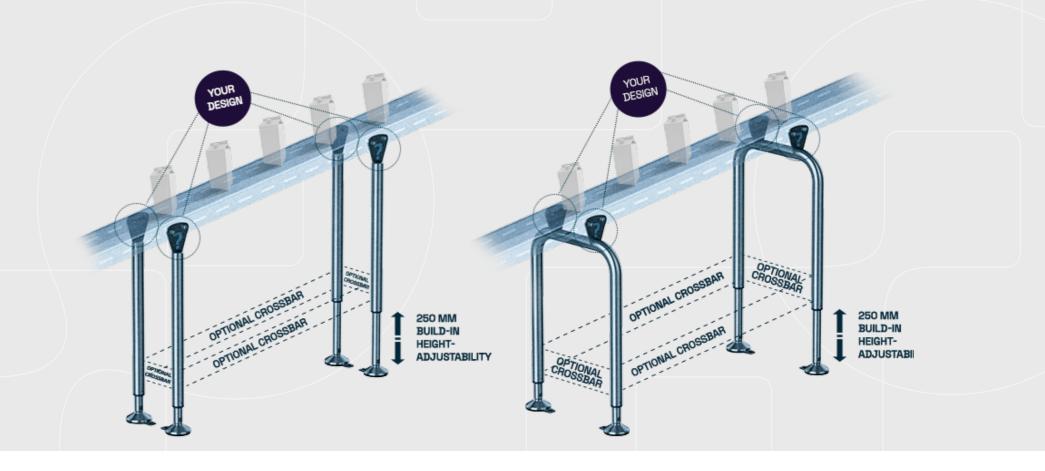

## Different systems for different needs

- Save money on engineering hours
- Optimize your design process by standardizing
- Lower your production costs

### Height Adjustable Systems From 200 to 4000 mm

- 250 mm build-in height-adjustability (as standard)
- Tube Dimensions Ø37 and Ø51
- · All customized heights and widths available
- Weight-load capacity up to 10.000 N per leg
- Contact <a href="mailto:ngi@ngi.dk">ngi@ngi.dk</a> to receive the STEP-files