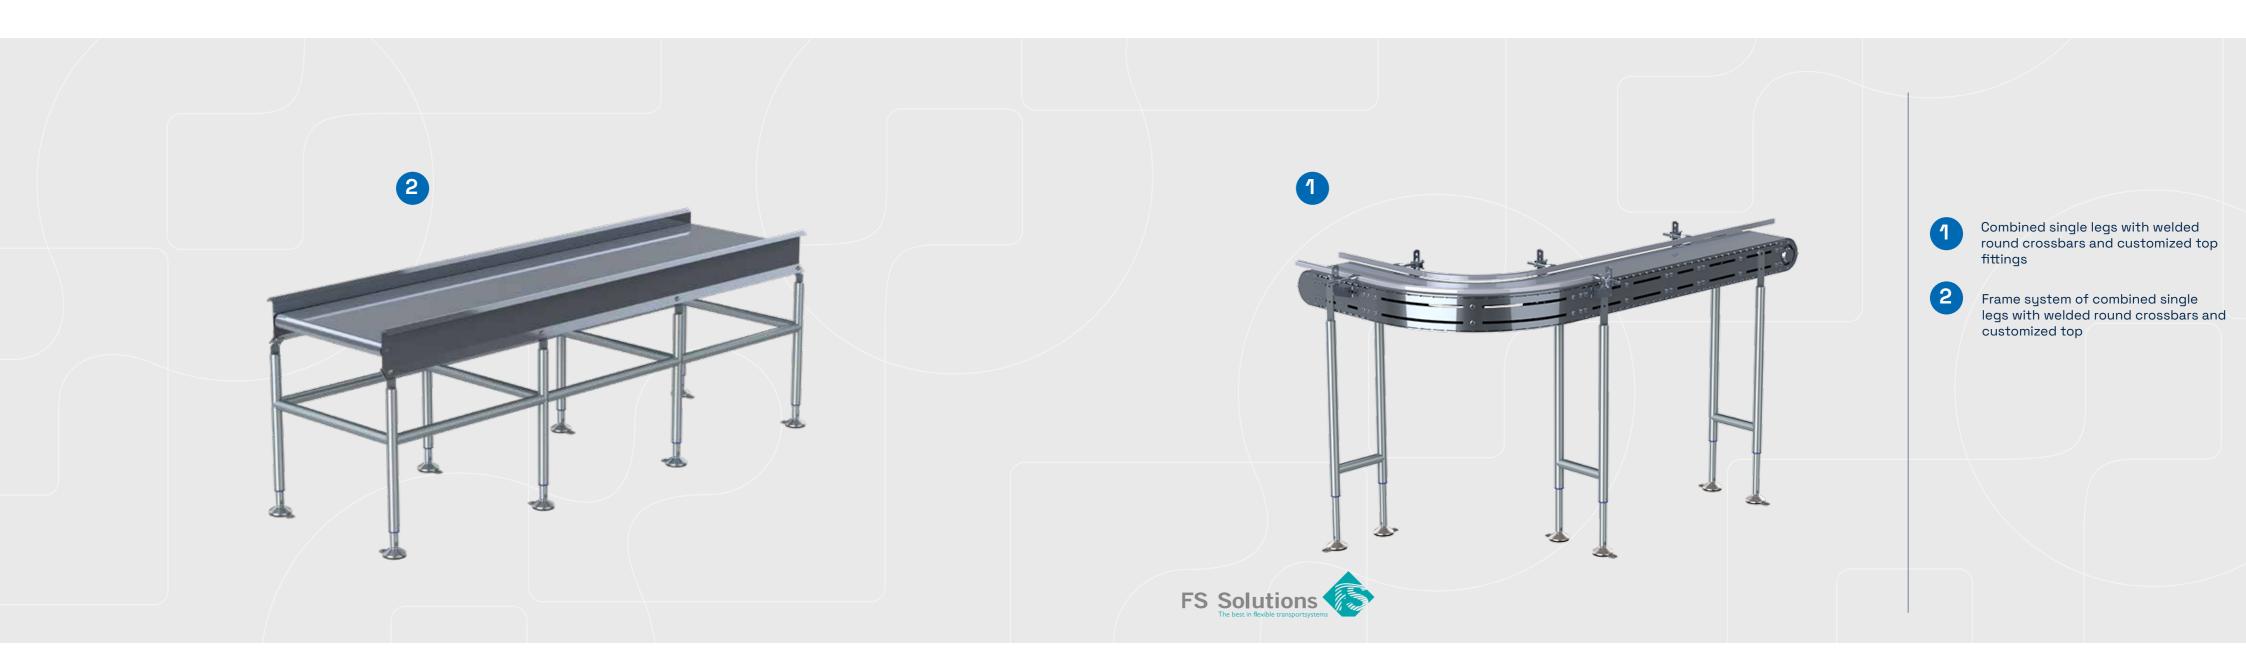

### Adjustable Combined single legs

#### **CUSTOMIZED LEGS**

DESIGN YOUR OWN
CUSTOMIZED TOP FITTINGS

THE TOP FITTINGS CONNECT THE LEGS TO THE MACHINE

NGI CAN MANUFACTURE YOU