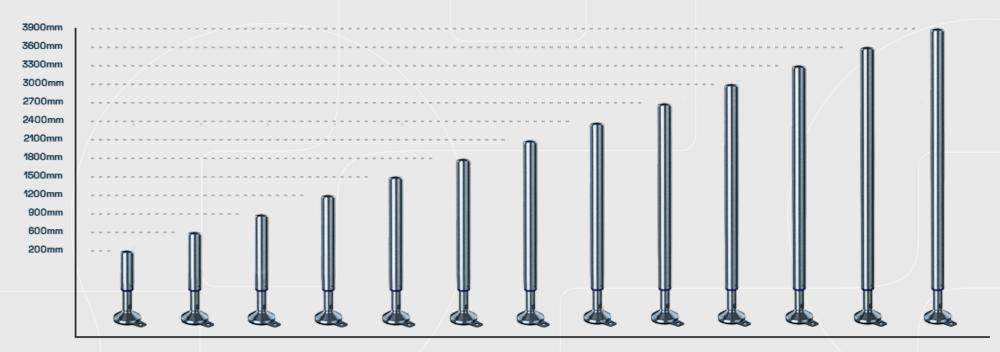

### Height Adjustable Systems From 200 to 4000 mm

- 250 mm build-in height-adjustability (as standard)
- Tube Dimensions Ø37 and Ø51
- · All customized heights and widths available
- Weight-load capacity up to 10.000 N per leg
- Contact <a href="mailto:ngi@ngi.dk">ngi@ngi.dk</a> to receive the STEP-files

SELECT DIAMETER Ø38 OR Ø51: 250 MM BUILD-IN HEIGHT-ADJUSTABILITY IN ALL LEGS