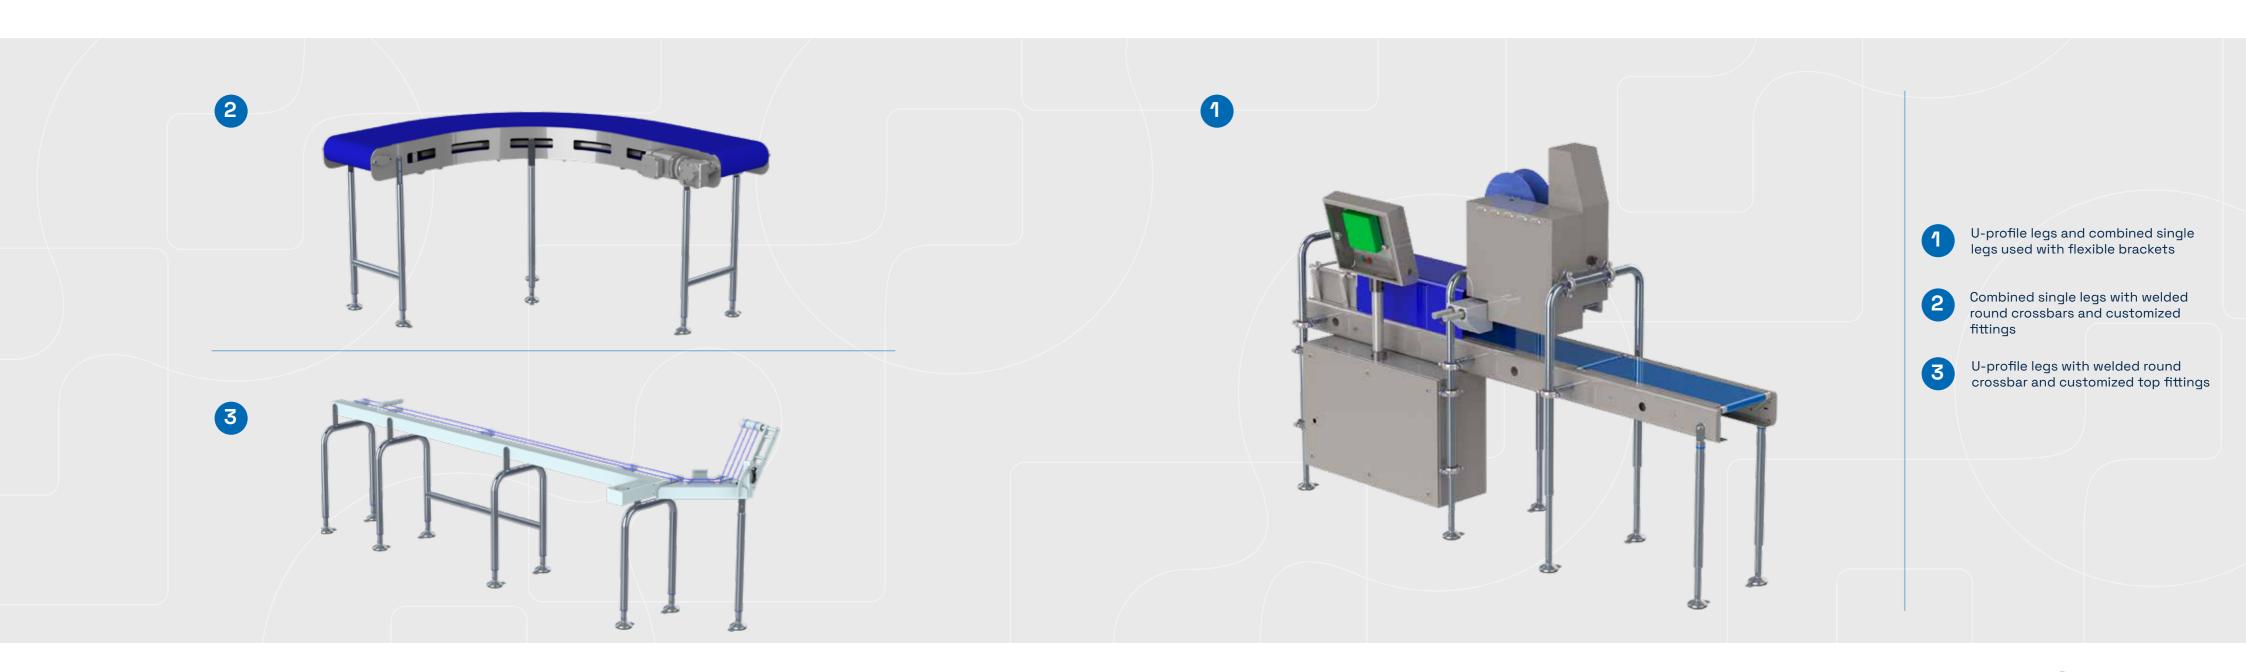

### Adjustable U-Profile legs

#### **CUSTOMIZED LEGS**

DESIGN YOUR OWN
CUSTOMIZED TOP FITTINGS

THE TOP FITTINGS CONNECT THE LEGS TO THE MACHINE

NGI CAN MANUFACTURE YOUR CUSTOMIZED TOP FITTINGS

#### **FULL FLEXIBLITY LEGS**

THE BRACKETS PROVIDE FULL FLEXIBILITY EVEN AFTER INSTALLMENT

#### LEGS ONLY

LEGS SUPPLIED WITHOUT TOP FITTINGS OR BRACKETS

MAKE YOUR OWN
MODIFICATIONS TO THE LEGS

PRODUCE AND MOUNT
YOUR OWN ACCESSORIES